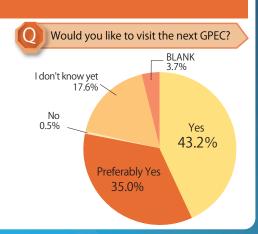

hibitors





## **Number of Visitors**

| Date        | Weather   | Visitors |
|-------------|-----------|----------|
| Jul.20 Wed. | Fine      | 8,312    |
| Jul.21 Thu. | Fine      | 10,662   |
| Jul.22 Fri. | Rain/Fine | 10,249   |
| Total       |           | 29,223   |

The number of "Visitors" means the total number including repeaters.

#### **Visitor Categories Breakdown** 8.9% Other 1.3% Press 4.4% Public / Student Food company / Food service 2.1% Agricultural Producer 40.9% Agricultural Facility, Equipment & Material (Trading, Distributor, Retailer) 100.0% 12.4% Agricultural Facility, Equipment & Material (Manufacturer) 15.0% Agricultural Research Institute 4.8% Government & Other Public Offices / Local Government *3.3%* Agricultural Organization 6.9%

## Visitors' Reaction







## **Photos of Venue**









#### **Exhibits Category**

#### Main units for facilities



Greenhouse & sunlight type plant factories



Artificial lighting type

#### Facilities, equipment and materials related to greenhouse horticulture and plant factories



Seedlings / Systems for raising seedlings / Raising materials / Pollinators



agriculture





Fertilizers / Agricultural Chemical Materials / Natural Enemy Insect Materials / IPM

#### Incidental facilities, equipment



For greenhouse horticulture



For plant factories (sun light type & complete artificial lighting type)

#### SPECIAL FEATURE

Distribution, processing and selling



For Agricultural Producer Labor management/ Support of producers/ Leasing / Financing



Intensive Exhibition Area

For Agricultural Produce En