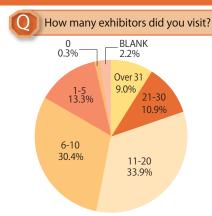

Exhibitors





## **Number of Visitors**

| Date        | Weather   | Visitors |
|-------------|-----------|----------|
| Jul.20 Wed. | Fine      | 8,312    |
| Jul.21 Thu. | Fine      | 10,662   |
| Jul.22 Fri. | Rain/Fine | 10,249   |
| Total       |           | 29,223   |

The number of "Visitors" means the total number including repeaters.

#### **Visitor Categories Breakdown** 8.9% Other 1.3% Press 4.4% Public / Student Food company / Food service 2.1% Agricultural Producer 40.9% Agricultural Facility, Equipment & Material (Trading, Distributor, Retailer) 100.0% 12.4% Agricultural Facility, Equipment & Material (Manufacturer) 15.0% Agricultural Research Institute 4.8% Government & Other Public Offices / Local Government *3.3%* Agricultural Organization 6.9%

## Visitors' Reaction







## **Photos of Venue**









#### **Exhibits Category**

#### Main units for facilities



Greenhouse & sunlight type plant factories



Artificial lighting type

#### Facilities, equipment and materials related to greenhouse horticulture and plant factories



Seedlings / Systems for raising seedlings / Raising materials / Pollinators



agriculture





Fertilizers / Agricultural Chemical Materials / Natural Enemy Insect Materials / IPM

#### Incidental facilities, equipment



For greenhouse horticulture



For plant factories (sun light type & complete artificial lighting type)

#### SPECIAL FEATURE

Distribution, processing and selling



For Agricultural Producer Labor management/ Support of producers/ Leasing / Financing



Intensive Exhibition Area

For Agricultural Produce