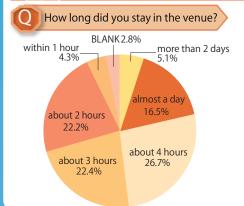

o-Exhibitors





## **Number of Visitors**

| Date        | Weather   | Visitors |
|-------------|-----------|----------|
| Jul.20 Wed. | Fine      | 8,312    |
| Jul.21 Thu. | Fine      | 10,662   |
| Jul.22 Fri. | Rain/Fine | 10,249   |
| Total       |           | 29,223   |

The number of "Visitors" means the total number including repeaters.

#### **Visitor Categories Breakdown** 8.9% Other 1.3% Press 4.4% Public / Student Food company / Food service 2.1% Agricultural Producer 40.9% Agricultural Facility, Equipment & Material (Trading, Distributor, Retailer) 100.0% 12.4% Agricultural Facility, Equipment & Material (Manufacturer) 15.0% Agricultural Research Institute 4.8% Government & Other Public Offices / Local Government *3.3%* Agricultural Organization 6.9%

## Visitors' Reaction







## **Photos of Venue**









#### **Exhibits Category**

#### Main units for facilities



Greenhouse & sunlight type plant factories



Artificial lighting type

#### Facilities, equipment and materials related to greenhouse horticulture and plant factories



Seedlings / Systems for raising seedlings / Raising materials / Pollinators



agriculture





Fertilizers / Agricultural Chemical Materials / Natural Enemy Insect Materials / IPM

#### Incidental facilities, equipment



For greenhouse horticulture



For plant factories (sun light type & complete artificial lighting type)

#### SPECIAL FEATURE

Distribution, processing and selling



For Agricultural Producer Labor management/ Support of producers/ Leasing / Financing



Intensive Exhibition Area

For Agricultural Produc